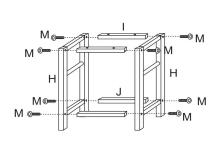

Product name: Zenvida 3 Piece Pub Table

Set Breakfast Cart SKU: 290-PUBCART

EMAIL: priority@zenvidahome.com

TEL: 855-349-4327 http://bit.ly/ZENVIDA

| Ax1PC              | Bx1PC             | Cx1PC              | Dx1PC          | E1x1PC E2x1PC | Fx1PC |
|--------------------|-------------------|--------------------|----------------|---------------|-------|
| Gx2PCS             | Hx4PCS            | Ix4PCS             | Jx4PCS         | Kx2PCS        | Lx1PC |
| M6x35mm<br>Mx20PCS | M6x15mm<br>Nx2PCS | M6x30mm<br>Ox12PCS | M4x12mm Px4PCS |               |       |