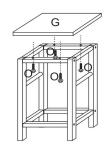

Product name: Zenvida 3 Piece Pub Table

Set Breakfast Cart SKU: 290-PUBCART

EMAIL: priority@zenvidahome.com

TEL: 855-349-4327 http://bit.ly/ZENVIDA

| Ax1PC              | Bx1PC             | Cx1PC              | Dx1PC          | E1x1PC E2x1PC | Fx1PC |
|--------------------|-------------------|--------------------|----------------|---------------|-------|
| Gx2PCS             | Hx4PCS            | Ix4PCS             | Jx4PCS         | Kx2PCS        | Lx1PC |
| M6x35mm<br>Mx20PCS | M6x15mm<br>Nx2PCS | M6x30mm<br>Ox12PCS | M4x12mm Px4PCS |               |       |