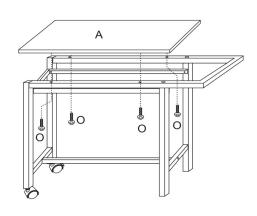

Product name: Zenvida 3 Piece Pub Table

Set Breakfast Cart SKU: 290-PUBCART

EMAIL: priority@zenvidahome.com

TEL: 855-349-4327 http://bit.ly/ZENVIDA

| Ax1PC              | Bx1PC             | Cx1PC              | Dx1PC          | E1x1PC E2x1PC | Fx1PC |
|--------------------|-------------------|--------------------|----------------|---------------|-------|
| Gx2PCS             | Hx4PCS            | Ix4PCS             | Jx4PCS         | Kx2PCS        | Lx1PC |
| M6x35mm<br>Mx20PCS | M6x15mm<br>Nx2PCS | M6x30mm<br>Ox12PCS | M4x12mm Px4PCS |               |       |