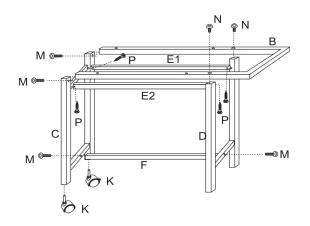

Product name: Zenvida 3 Piece Pub Table

Set Breakfast Cart SKU: 290-PUBCART

EMAIL: priority@zenvidahome.com

TEL: 855-349-4327 http://bit.ly/ZENVIDA

| Ax1PC              | Bx1PC             | Cx1PC              | Dx1PC          | E1x1PC E2x1PC | Fx1PC |
|--------------------|-------------------|--------------------|----------------|---------------|-------|
| Gx2PCS             | Hx4PCS            | Ix4PCS             | Jx4PCS         | Kx2PCS        | Lx1PC |
| M6x35mm<br>Mx20PCS | M6x15mm<br>Nx2PCS | M6x30mm<br>Ox12PCS | M4x12mm Px4PCS |               |       |