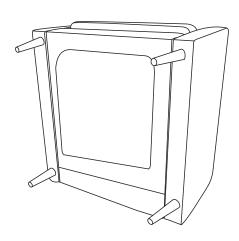

Product name: Zenvida Club Chair

SKU: 245-CLUBCHR

EMAIL: <a href="mailto:priority@zenvidahome.com">priority@zenvidahome.com</a>

Put the screws in the holes, tight the screws, but not too tight, 90% is ok.

Put the screws in the holes, tight the screws, but not too tight, 90% is ok.

EMAIL: priority@zenvidahome.com WEB: http://bit.ly/ZENVIDA TEL: 855-349-4327

ZENVIDA

Product name: Zenvida Club Chair

SKU: 245-CLUBCHR