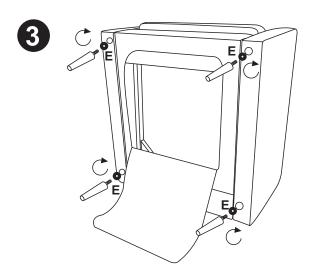

EMAIL: priority@zenvidahome.com

TEL: 855-349-4327 http://bit.ly/ZENVIDA

Tight all the screws to 100% Stick the black part on the seat

EMAIL: priority@zenvidahome.com WEB: http://bit.ly/ZENVIDA TEL: 855-349-4327