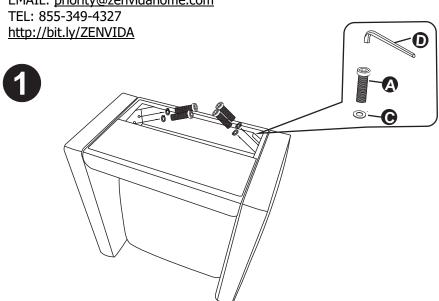

ZENVIDA

Product name: Zenvida Club Chair

SKU: 245-CLUBCHR

EMAIL: priority@zenvidahome.com

TEL: 855-349-4327 http://bit.ly/ZENVIDA

Product name: Zenvida Club Chair

SKU: 245-CLUBCHR

EMAIL: <a href="mailto:priority@zenvidahome.com">priority@zenvidahome.com</a>

Put the screws in the holes, tight the screws, but not too tight, 90% is ok.