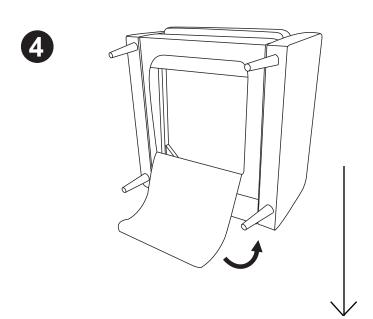

Put the screws in the holes, tight the screws, but not too tight, 90% is ok.

EMAIL: priority@zenvidahome.com WEB: http://bit.ly/ZENVIDA TEL: 855-349-4327

ZENVIDA

Product name: Zenvida Club Chair

SKU: 245-CLUBCHR

EMAIL: priority@zenvidahome.com

TEL: 855-349-4327 http://bit.ly/ZENVIDA

Tight all the screws to 100% Stick the black part on the seat

EMAIL: priority@zenvidahome.com WEB: http://bit.ly/ZENVIDA TEL: 855-349-4327