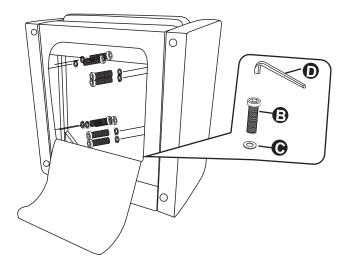

Put the screws in the holes, tight the screws, but not too tight, 90% is ok.

EMAIL: priority@zenvidahome.com WEB: http://bit.ly/ZENVIDA TEL: 855-349-4327

ZENVIDA

Product name: Zenvida Club Chair

SKU: 245-CLUBCHR