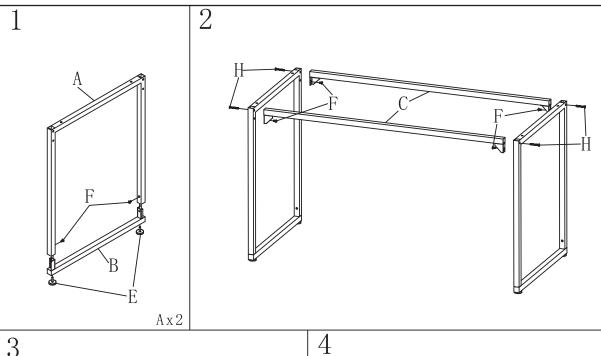

## ASSEMBLE INSTRUCTION

\*\*\*DO NOT TIGHTEN SCREWS UNTIL COMPLETELY ASSEMBLED\*\*\*

| A |          | 2PCS |
|---|----------|------|
| В | <b>₹</b> | 2PCS |
| С | <b>F</b> | 2PCS |
| D |          | 1PCS |
| Е |          | 4PCS |
| F | M6*12    | 8PCS |
| G | M6*35    | 4PCS |
| Н | M6*40    | 4PCS |
| I |          | 1PCS |