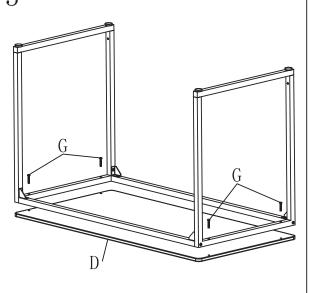

## ASSEMBLE INSTRUCTION

\*\*\*DO NOT TIGHTEN SCREWS UNTIL COMPLETELY ASSEMBLED\*\*\*

| A |          | 2PCS |
|---|----------|------|
| В | <b>₹</b> | 2PCS |
| С | <b>F</b> | 2PCS |
| D |          | 1PCS |
| Е |          | 4PCS |
| F | M6*12    | 8PCS |
| G | M6*35    | 4PCS |
| Н | M6*40    | 4PCS |
| I |          | 1PCS |