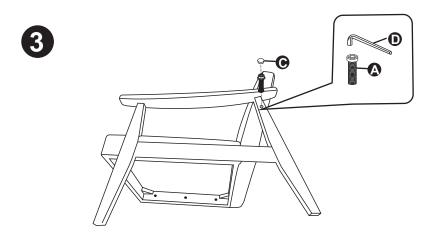

Put the screws in the holes, tight the screws, but not too tight, 90% is ok.

Tight all the screws to 100% Stick the black part on the seat