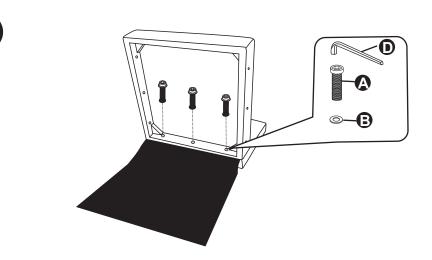

1

Put the screws in the holes, tight the screws, but not too tight, 90% is ok.

Put the screws in the holes, tight the screws, but not too tight, 90% is ok.

F

| HARDWARE LIST | CODE | PARTS     |   | QTY. |
|---------------|------|-----------|---|------|
|               | Α    | M8x50MM   |   | 11   |
|               | В    |           | 0 | 9    |
|               | С    |           | Ø | 2    |
|               | D    | ALLEN KEY |   | 1    |