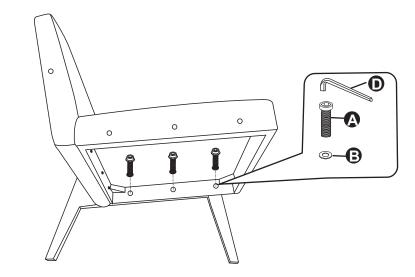

2

ZENVIDA

Put the screws in the holes, tight the screws, but not too tight, 90% is ok.

Put the screws in the holes, tight the screws, but not too tight, 90% is ok.

Product name: Zenvida Accent Chair SKU: 245-ACCNTCHR1 EMAIL: <u>priority@zenvidahome.com</u> TEL: 855-349-4327 <u>http://bit.ly/ZENVIDA</u>