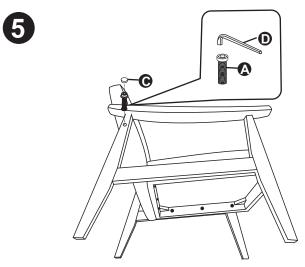

Put the screws in the holes, tight the screws, but not too tight, 90% is ok.

Tight all the screws to 100% Stick the black part on the seat