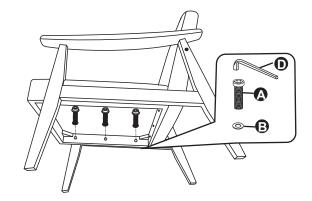

1

Put the screws in the holes, tight the screws, but not too tight, 90% is ok.

Put the screws in the holes, tight the screws, but not too tight, 90% is ok.

F

| HARDWARE LIST | CODE | PARTS     |   | QTY. |
|---------------|------|-----------|---|------|
|               | Α    | M8x50MM   |   | 11   |
|               | В    |           | 0 | 9    |
|               | С    |           | Ø | 2    |
|               | D    | ALLEN KEY |   | 1    |