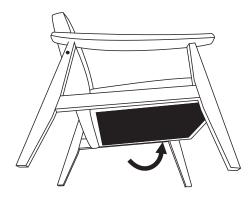

Put the screws in the holes, tight the screws, but not too tight, 90% is ok.

Tight all the screws to 100% Stick the black part on the seat