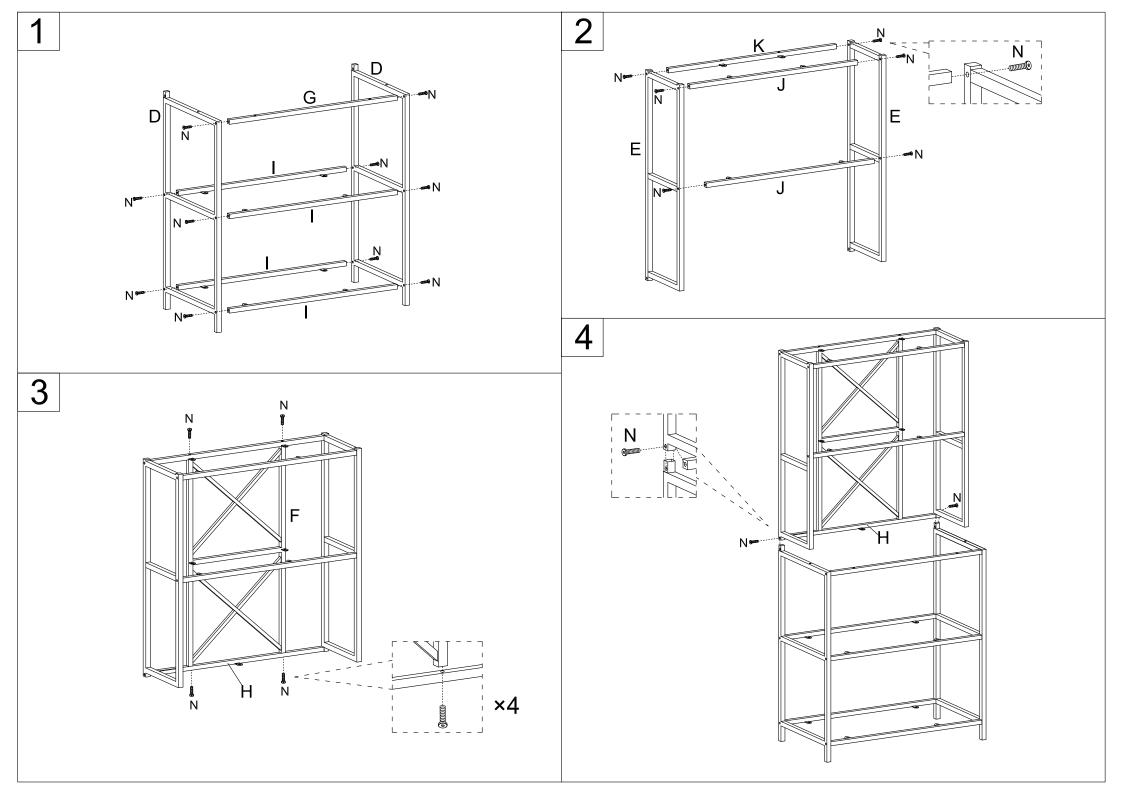

## \*\*\*WARNING\*\*\*

Power tools may strip bolts or screws. Hand tighten bolts to only about 75% tight. Do NOT completely tighten any bolt during assembly until all bolts and washers are connected. Having someone help you may make assembly easier.

EMAIL: <a href="mailto:priority@zenvidahome.com">priority@zenvidahome.com</a> WEB: <a href="http://help.zenvidahome.com">http://help.zenvidahome.com</a> TEL: 855-349-4327

| Α | 1PC  | Н |                                        | 1PC   | *** DO NOT TIGHTEN SCREWS UNTIL |
|---|------|---|----------------------------------------|-------|---------------------------------|
|   |      | I |                                        | 4PCS  |                                 |
| В | 2PCS | J |                                        | 2PCS  |                                 |
| С | 2PCS | K |                                        | 1PC   |                                 |
|   |      | L | M6×12mm                                | 17PCS |                                 |
| D | 2PCS | M | M6×30mm                                | 2PCS  |                                 |
|   |      | N | <b>⑥</b> M6×40mm                       | 22PCS |                                 |
| E | 2PCS | 0 | M4                                     | 1PC   |                                 |
| F | 1PC  | Р |                                        | 2PCS  |                                 |
|   |      | Q | M4×50mm                                | 2PCS  |                                 |
| G | 1PC  | R | )))))))))))))))))))))))))))))))))))))) | 2PCS  |                                 |