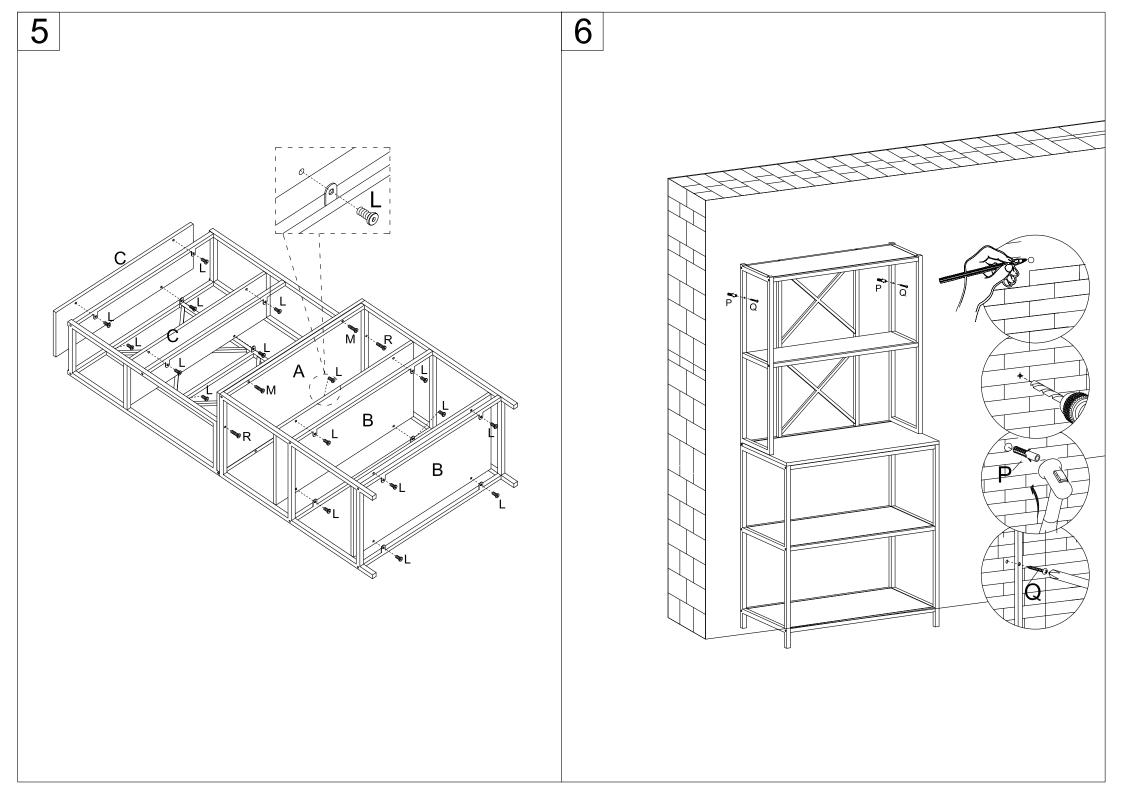

## \*\*\*WARNING\*\*\*

Power tools may strip bolts or screws. Hand tighten bolts to only about 75% tight. Do NOT completely tighten any bolt during assembly until all bolts and washers are connected. Having someone help you may make assembly easier.

EMAIL: <a href="mailto:priority@zenvidahome.com">priority@zenvidahome.com</a> WEB: <a href="http://help.zenvidahome.com">http://help.zenvidahome.com</a> TEL: 855-349-4327

| Α | 1PC  | Н |                                        | 1PC   | *** DO NOT TIGHTEN SCREWS UNTIL |
|---|------|---|----------------------------------------|-------|---------------------------------|
|   |      | I |                                        | 4PCS  |                                 |
| В | 2PCS | J |                                        | 2PCS  |                                 |
| С | 2PCS | K |                                        | 1PC   |                                 |
|   |      | L | M6×12mm                                | 17PCS |                                 |
| D | 2PCS | M | M6×30mm                                | 2PCS  |                                 |
|   |      | N | <b>⑥</b> M6×40mm                       | 22PCS |                                 |
| E | 2PCS | 0 | M4                                     | 1PC   |                                 |
| F | 1PC  | Р |                                        | 2PCS  |                                 |
|   |      | Q | M4×50mm                                | 2PCS  |                                 |
| G | 1PC  | R | )))))))))))))))))))))))))))))))))))))) | 2PCS  |                                 |

## TRUCTON L COMPLETELY ASSEMBLED \*\*\*