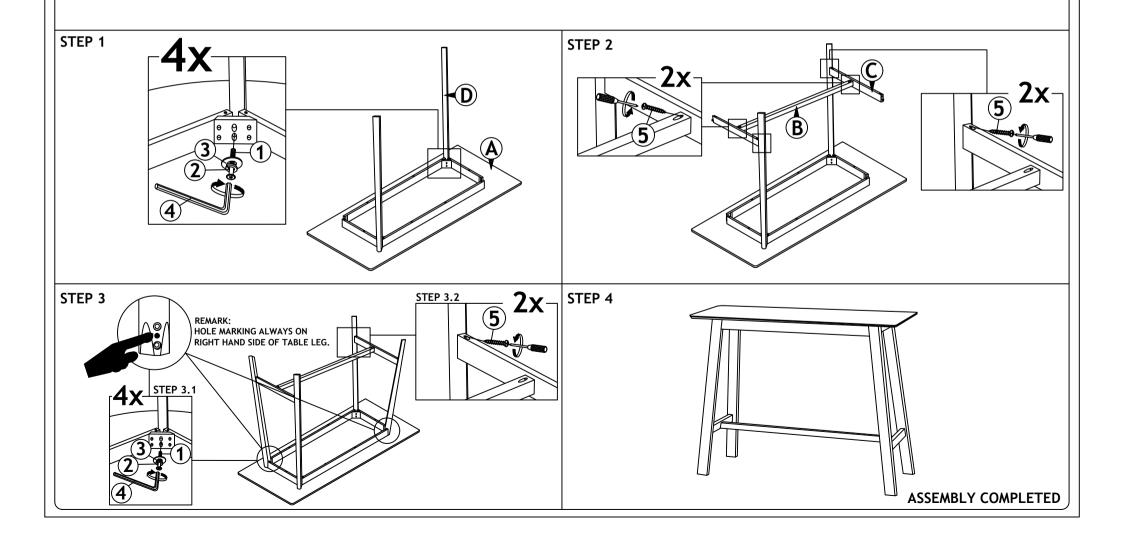

### **ASSEMBLY INSTRUCTIONS**

Read this instruction carefully. Refer hardware and furniture parts list for guidance. Be sure all parts are complete, before assembling. Place all wooden furniture part on a clean and flat soft surface to prevent scratcheds. Refer steps provided as assembling guide.

#### CAUTIONS :

- 1.Do not **FULLY-TIGHTEN** the nuts or nut bolts until all are in place.
- 2.To prevent thread damage. Ensure that nuts or nut bolts are not over-tighten.
- 3. Hardware are to be kept out of reach from children.

|      | PART LIST         |       |      | HARDWARE LIST            |        |       |
|------|-------------------|-------|------|--------------------------|--------|-------|
| ITEM | DESCRIPTION       | QTY   | ITEM | DESCRIPTION              |        | QTY   |
| Α    | TABLE TOP         | 1 PC  | 1    | JCBB SCREW M8 X 70MM     |        | 8 PCS |
| В    | CENTER SUPPORT    | 1 PC  | 2    | SPRING WASHER 5/16"      |        | 8 PCS |
| С    | LEG SUPPORT       | 2 PCS | 3    | FLAT WASHER 5/16"        | 0      | 8 PCS |
| D    | TABLE LEG (L & R) | 4 PCS | 4    | ALLEN KEY M5             |        | 1 PC  |
|      |                   |       | 5    | PAN HEAD SCREW M5 x 32MM | eeee-® | 6 PCS |