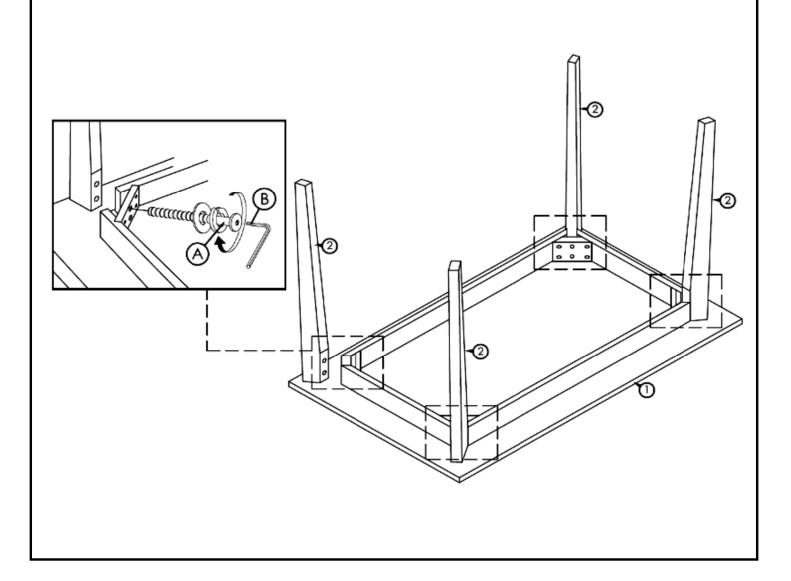

### **ASSEMBLY INSTRUCTIONS**

#### IMPORTANT NOTE:

- \* PLACE ALL WOODEN PARTS ON A CLEAN AND SMOOTH SURFACE SUCH AS A RUG OR CARPET TO AVOID THE PARTS FROM BEING SCRATCHED.
- \* BEFORE YOU BEGIN, KINDLY FOLLOW THE ASSEMBLY INSTRUCTIONS STEP BY STEP.