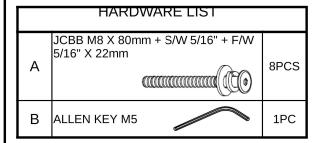

| PART LIST |           |      |
|-----------|-----------|------|
| 1         | TABLE TOP | 1PC  |
| 2         | TABLE LEG | 4PCS |