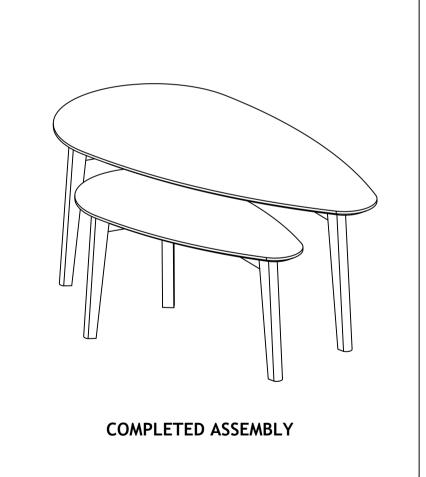

Product: Madison Mid Cent Nesting Tables

SKU: 295-MADNSTBL

EMAIL: priority@zenvidahome.com

TEL: 855-349-4327 http://bit.ly/ZENVIDA

## **ASSEMBLY INSTRUCTIONS**

Read this instruction carefully. Refer hardware and furniture parts list for guidance. Be sure all parts are complete, before assembling. Place all wooden furniture part on a clean and flat soft surface to prevent scratcheds. Refer steps provided as assembling guide.