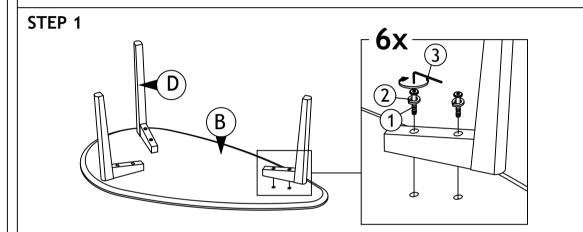

## **ASSEMBLY INSTRUCTIONS**

Read this instruction carefully. Refer hardware and furniture parts list for guidance. Be sure all parts are complete, before assembling. Place all wooden furniture part on a clean and flat soft surface to prevent scratcheds. Refer steps provided as assembling guide.

| CAL | IT  | n  | N۲  |  |
|-----|-----|----|-----|--|
| CAL | , , | ıv | 113 |  |

- 1.Do not **FULLY-TIGHTEN** the nuts or nut bolts until all are in place.
- 2.To prevent thread damage. Ensure that nuts or nut bolts are not over-tighten.
- 3. Hardware are to be kept out of reach from children.

|   |      | PART LIST         |       |      | HARDWARE LIST                 |        |  |  |
|---|------|-------------------|-------|------|-------------------------------|--------|--|--|
|   | ITEM | DESCRIPTION       | QTY   | ITEM | DESCRIPTION                   | QTY    |  |  |
|   | Α    | TABLE TOP (BIG)   | 1 PC  | 1    | JCBC SCREW M6 x 40MM          | 12 PCS |  |  |
|   | В    | TABLE TOP (SMALL) | 1 PC  | 2    | SPRING WASHER 1/4"            | 12 PCS |  |  |
|   | С    | TABLE LEG (LONG)  | 3 PCS | 3    | ALLEN KEY M4( BALL SHAPE)LONG | 1 PC   |  |  |
| ſ | D    | TABLE LEG (SHORT) | 3 PCS |      |                               |        |  |  |