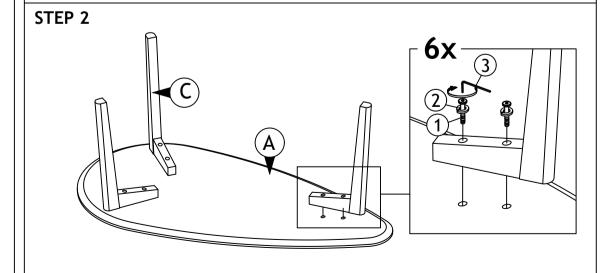

## **ASSEMBLY INSTRUCTIONS**

Read this instruction carefully. Refer hardware and furniture parts list for guidance. Be sure all parts are complete, before assembling. Place all wooden furniture part on a clean and flat soft surface to prevent scratcheds. Refer steps provided as assembling guide.

| CAL | IT  | n  | N۲  |  |
|-----|-----|----|-----|--|
| CAL | , , | ıv | 113 |  |

- 1.Do not **FULLY-TIGHTEN** the nuts or nut bolts until all are in place.
- 2.To prevent thread damage. Ensure that nuts or nut bolts are not over-tighten.
- 3. Hardware are to be kept out of reach from children.

|   |      | PART LIST         |       |      | HARDWARE LIST                 |        |  |  |
|---|------|-------------------|-------|------|-------------------------------|--------|--|--|
|   | ITEM | DESCRIPTION       | QTY   | ITEM | DESCRIPTION                   | QTY    |  |  |
|   | Α    | TABLE TOP (BIG)   | 1 PC  | 1    | JCBC SCREW M6 x 40MM          | 12 PCS |  |  |
|   | В    | TABLE TOP (SMALL) | 1 PC  | 2    | SPRING WASHER 1/4"            | 12 PCS |  |  |
|   | С    | TABLE LEG (LONG)  | 3 PCS | 3    | ALLEN KEY M4( BALL SHAPE)LONG | 1 PC   |  |  |
| ſ | D    | TABLE LEG (SHORT) | 3 PCS |      |                               |        |  |  |